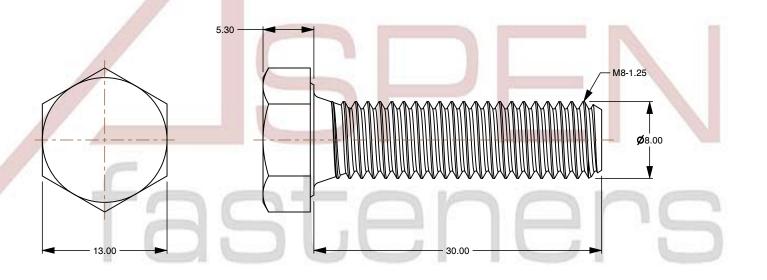

1. Category: Cap Screws

2. System of Measurement: Metric

3. Head Style: Hex Head

4. Head Style Detail: Washer Face

5. Drive Style: External Hex Drive

6. Pitch: Coarse Thread

7. Thread Length: Full Thread

8. Thread Direction: Right-Hand Thread

9. Point: Chamfered Point

10. Material: Brass

11. Coating: Uncoated

12. Standards and Specifications: DIN 933 / ISO 4017

This file and any associated information and specifications are provided for reference and evaluation purposes only and is subject to change without notice. Aspen Fasteners Inc. makes

SCALE 2.538

PRODUCT NAME

M8-1.25 X 30mm DIN 933 / ISO 4017, Metric,
Hex Head Cap Screws Bolts, Full Thread,
Brass

ISSUED 2024-01-08

UNIT

MILLIMETERS

PART NUMBER: ME171-8125X30 SHEET 1 of 1