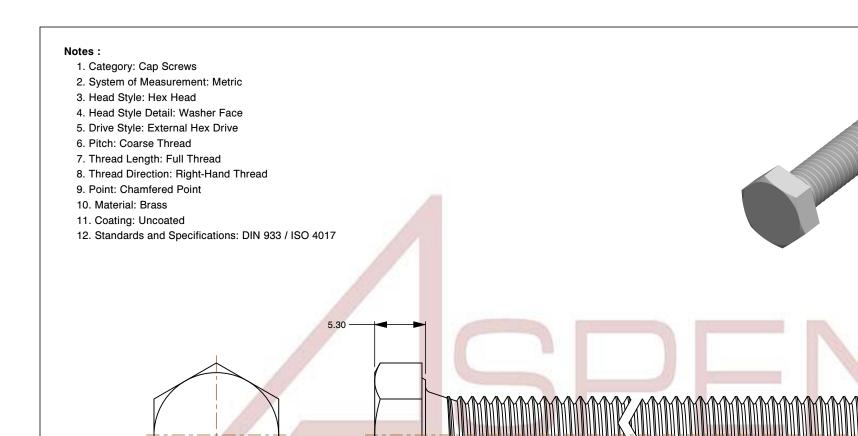

SCALE 2.538

PRODUCT NAME
M8-1.25 X 60mm DIN 933 / ISO 4017, Metric,
Hex Head Cap Screws Bolts, Full Thread,

Brass

PART NUMBER: ME171-8125X60

UNIT MILLIMETERS

M8-1.25

Ø8.00

ISSUED 2024-01-08