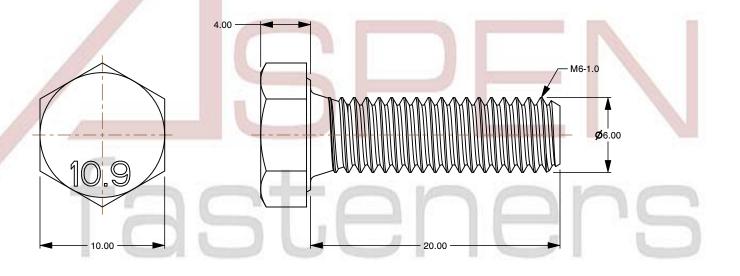

1. Category: Cap Screws

2. System of Measurement: Metric

3. Head Style: Hex Head

4. Head Style Detail: Washer Face

5. Drive Style: External Hex Drive

6. Pitch: Coarse Thread

7. Thread Length: Full Thread

8. Thread Direction: Right-Hand Thread

9. Point: Chamfered Point

10. Material: Steel

11. Material Grade: Class 10.9 Steel

12. Coating: Zinc Plated

13. Coating Color: Clear

14. Standards and Specifications: DIN 933 / ISO 4017

This file and any associated information and specifications are provided for reference and evaluation purposes only and is subject to change without notice. Aspen Fasteners Inc. makes

SCALE 3.300

PRODUCT NAME
M6-1.0 X 20mm DIN 933 / ISO 4017, Metric,
Hex Head Cap Screws Bolts, Full Thread,
Class 10.9 Steel, Zinc Plated

PART NUMBER: ME172-610X20

UNIT MILLIMETERS

> ISSUED 2024-01-08

SHEET 1 of 1