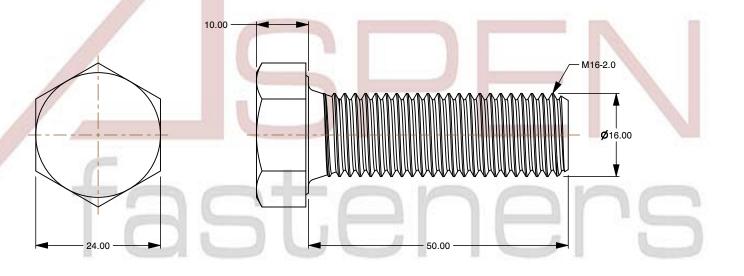

1. Category: Cap Screws

2. System of Measurement: Metric

3. Head Style: Hex Head

4. Head Style Detail: Washer Face

5. Drive Style: External Hex Drive

6. Pitch: Coarse Thread

7. Thread Length: Full Thread

8. Thread Direction: Right-Hand Thread

9. Point: Chamfered Point

10. Material: Nylon

11. Material Grade: Type 6/6

12. Coating: Uncoated

13. Standards and Specifications: DIN 933 / ISO 4017

This file and any associated information and specifications are provided for reference and evaluation purposes only and is subject to change without notice. Aspen Fasteners Inc. makes

SCALE 1.375

PRODUCT NAME
M16-2.0 X 50mm DIN 933 / ISO 4017, Metric,
Hex Head Cap Screws Bolts, Full Thread,
Nylon 6/6

PART NUMBER: ME173-1620X50

UNIT MILLIMETERS

> ISSUED 2024-01-08

SHEET 1 of 1