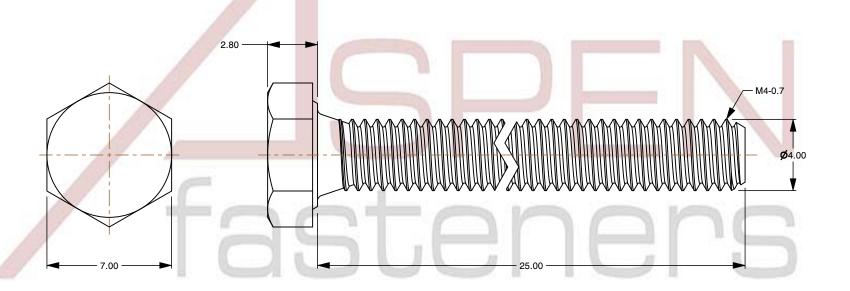

1. Category: Cap Screws

2. System of Measurement: Metric

3. Head Style: Hex Head

4. Head Style Detail: Washer Face

5. Drive Style: External Hex Drive

6. Pitch: Coarse Thread

7. Thread Length: Full Thread

8. Thread Direction: Right-Hand Thread

9. Point: Chamfered Point

10. Material: Nylon

11. Material Grade: Type 6/6

12. Coating: Uncoated

13. Standards and Specifications: DIN 933 / ISO 4017

This file and any associated information and specifications are provided for reference and evaluation purposes only and is subject to change without notice. Aspen Fasteners Inc. makes

SCALE 4.714

PRODUCT NAME
M4-0.7 X 25mm DIN 933 / ISO 4017, Metric,
Hex Head Cap Screws Bolts, Full Thread,
Nylon 6/6

PART NUMBER: ME173-407X25

UNIT MILLIMETERS

> ISSUED 2024-01-08

SHEET 1 of 1