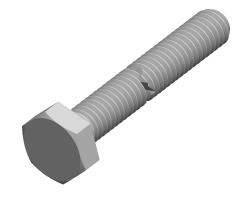

1. Category: Cap Screws

2. System of Measurement: Metric

3. Head Style: Hex Head

4. Head Style Detail: Washer Face

5. Drive Style: External Hex Drive

6. Pitch: Coarse Thread

7. Thread Length: Full Thread

8. Thread Direction: Right-Hand Thread

9. Point: Chamfered Point

10. Material: Nylon

11. Material Grade: Type 6/6

12. Coating: Uncoated

13. Standards and Specifications: DIN 933 / ISO 4017

This file and any associated information and specifications are provided for reference and evaluation purposes only and is subject to change without notice. Aspen Fasteners Inc. makes

SCALE 4.714

PRODUCT NAME
M4-0.7 X 25mm DIN 933 / ISO 4017, Metric,
Hex Head Cap Screws Bolts, Full Thread,
Nylon 6/6

PART NUMBER: ME173-407X25

UNIT MILLIMETERS

> ISSUED 2024-01-08

SHEET 1 of 1