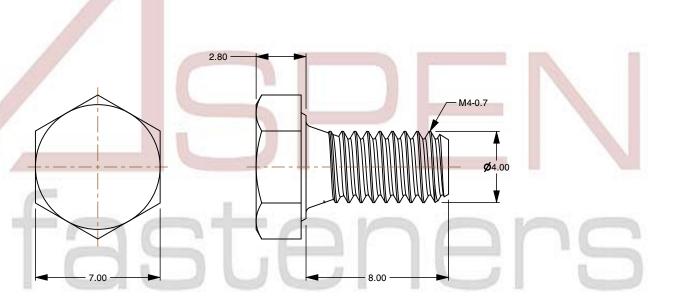

## Notes:

1. Category: Cap Screws

2. System of Measurement: Metric

3. Head Style: Hex Head

4. Head Style Detail: Washer Face

5. Drive Style: External Hex Drive

6. Pitch: Coarse Thread

7. Thread Length: Full Thread

8. Thread Direction: Right-Hand Thread

9. Point: Chamfered Point

10. Material: Nylon

11. Material Grade: Type 6/6

12. Coating: Uncoated

13. Standards and Specifications: DIN 933 / ISO 4017

This file and any associated information and specifications are provided for reference and evaluation purposes only and is subject to change without notice. Aspen Fasteners Inc. makes

SCALE 4.714

PRODUCT NAME
M4-0.7 X 8mm DIN 933 / ISO 4017, Metric,
Hex Head Cap Screws Bolts, Full Thread,
Nylon 6/6

PART NUMBER: ME173-407X8

UNIT MILLIMETERS

> ISSUED 2024-01-08

SHEET 1 of 1