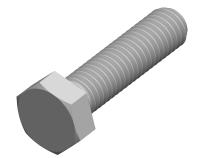

1. Category: Cap Screws

2. System of Measurement: Metric

3. Head Style: Hex Head

4. Head Style Detail: Washer Face

5. Drive Style: External Hex Drive

6. Pitch: Coarse Thread

7. Thread Length: Full Thread

8. Thread Direction: Right-Hand Thread

9. Point: Chamfered Point

10. Material: Nylon

11. Material Grade: Type 6/6

12. Coating: Uncoated

13. Standards and Specifications: DIN 933 / ISO 4017

This file and any associated information and specifications are provided for reference and evaluation purposes only and is subject to change without notice. Aspen Fasteners Inc. makes

SCALE 4.124

PRODUCT NAME
M5-0.8 X 20mm DIN 933 / ISO 4017, Metric,
Hex Head Cap Screws Bolts, Full Thread,
Nylon 6/6

PART NUMBER: ME173-508X20

UNIT MILLIMETERS

ISSUED 2024-01-08

SHEET 1 of 1