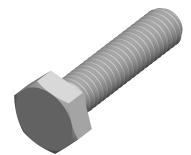

1. Category: Cap Screws

2. System of Measurement: Metric

3. Head Style: Hex Head

4. Head Style Detail: Washer Face

5. Drive Style: External Hex Drive

6. Pitch: Coarse Thread

7. Thread Length: Full Thread

8. Thread Direction: Right-Hand Thread

9. Point: Chamfered Point

10. Material: Nylon

11. Material Grade: Type 6/6

12. Coating: Uncoated

13. Standards and Specifications: DIN 933 / ISO 4017

This file and any associated information and specifications are provided for reference and evaluation purposes only and is subject to change without notice. Aspen Fasteners Inc. makes

SCALE 3.300

PRODUCT NAME
M6-1.0 X 25mm DIN 933 / ISO 4017, Metric,
Hex Head Cap Screws Bolts, Full Thread,
Nylon 6/6

PART NUMBER: ME173-610X25

UNIT MILLIMETERS

> ISSUED 2024-01-08

SHEET 1 of 1