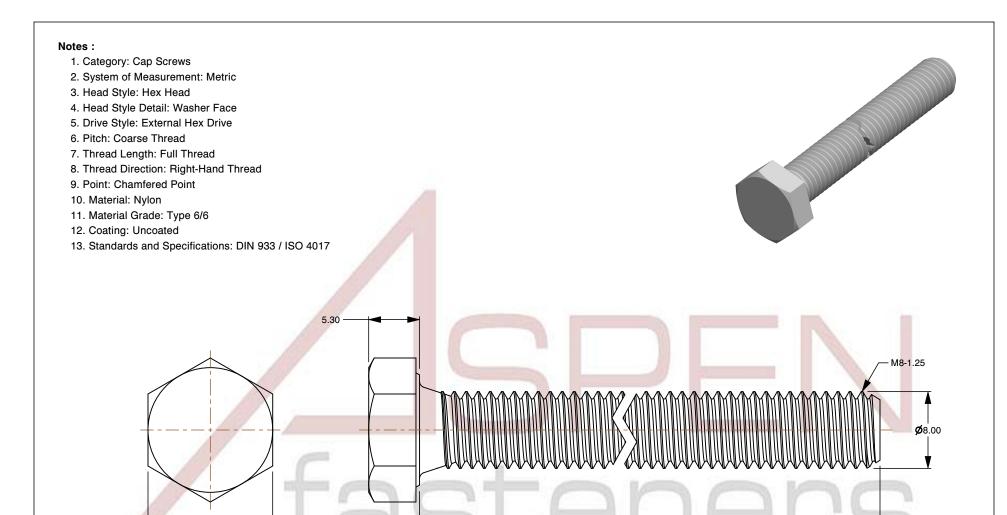

SCALE 2.538 PA

PRODUCT NAME

M8-1.25 X 50mm DIN 933 / ISO 4017, Metric,
Hex Head Cap Screws Bolts, Full Thread,
Nylon 6/6

PART NUMBER: ME173-8125X50

UNIT MILLIMETERS

> ISSUED 2024-01-08

SHEET 1 of 1