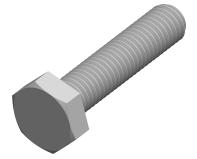

1. Category: Cap Screws

2. System of Measurement: Metric

3. Head Style: Hex Head

4. Head Style Detail: Washer Face

5. Drive Style: External Hex Drive

6. Pitch: Coarse Thread

7. Thread Length: Full Thread

8. Thread Direction: Right-Hand Thread

9. Point: Chamfered Point

10. Material: Stainless Steel

11. Material Grade: A4 Stainless Steel

12. Coating: Uncoated

13. Standards and Specifications: DIN 933 / ISO 4017

This file and any associated information and specifications are provided for reference and evaluation purposes only and is subject to change without notice. Aspen Fasteners Inc. makes

SCALE 1.941

PRODUCT NAME
M10-1.5 X 45mm DIN 933 / ISO 4017, Metric,
Hex Head Cap Screws Bolts, Full Thread,
A4 Stainless Steel

PART NUMBER: ME174-1015X45

UNIT MILLIMETERS

> ISSUED 2024-01-08

SHEET 1 of 1