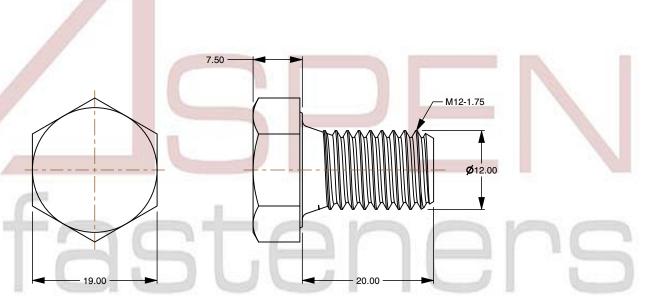

## Notes:

1. Category: Cap Screws

2. System of Measurement: Metric

3. Head Style: Hex Head

4. Head Style Detail: Washer Face

5. Drive Style: External Hex Drive

6. Pitch: Coarse Thread

7. Thread Length: Full Thread

8. Thread Direction: Right-Hand Thread

9. Point: Chamfered Point

10. Material: Stainless Steel

11. Material Grade: A4 Stainless Steel

12. Coating: Uncoated

13. Standards and Specifications: DIN 933 / ISO 4017

SCALE 1.737 PART NUMBER: ME174-12175X20

PRODUCT NAME

M12-1.75 X 20mm DIN 933 / ISO 4017, Metric,

Hex Head Cap Screws Bolts, Full Thread,

A4 Stainless Steel

UNIT MILLIMETERS

ISSUED 2024-01-08

SHEET 1 of 1