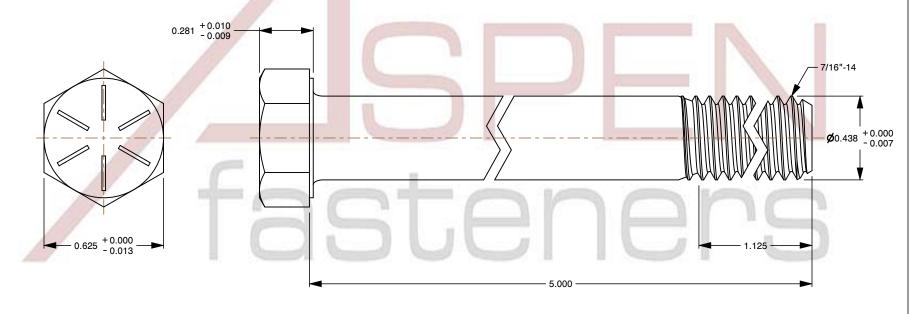

1. Category: Cap Screws

2. System of Measurement: Inch

3. Head Style: Hex Head

4. Head Style Detail: Washer Face

5. Head Markings: Six radial lines 60 degrees apart and manufacturer ID

6. Drive Style: External Hex Drive7. Pitch: UNC Coarse Thread

8. Thread Direction: Right-Hand Thread

9. Point: Chamfered Point

10. Material: Steel

11. Material Grade: Grade 8

12. Coating: Zinc Plated

13. Coating Color: Yellow

14. Origin: Made in U.S.A.

15. Standards and Specifications: ASME B18.2.1 and SAE J429

SCALE 1.992

PRODUCT NAME
7/16"-14 X 5" Hex Head Cap Screws Bolts,
UNC Coarse Thread, Grade 8 Steel, Yellow Zinc,
Made in U.S.A.

PART NUMBER: BO020-71614X5

UNIT INCHES

ISSUED 2024-01-09

SHEET 1 of 1