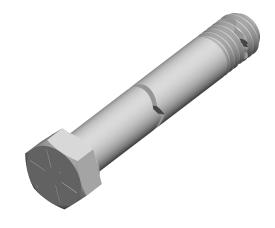

1. Category: Cap Screws

2. System of Measurement: Inch

3. Head Style: Hex Head

4. Head Style Detail: Washer Face

5. Head Markings: Six radial lines 60 degrees apart and manufacturer ID

6. Drive Style: External Hex Drive7. Pitch: UNC Coarse Thread

8. Thread Direction: Right-Hand Thread

9. Point: Chamfered Point

10. Material: Steel

11. Material Grade: Grade 8

12. Coating: Zinc Plated

13. Coating Color: Yellow

14. Origin: Made in U.S.A.

15. Standards and Specifications: ASME B18.2.1 and SAE J429

SCALE 1.992

PRODUCT NAME
7/16"-14 X 8" Hex Head Cap Screws Bolts,
UNC Coarse Thread, Grade 8 Steel, Yellow Zinc,
Made in U.S.A.

PART NUMBER: BO020-71614X8

UNIT INCHES

ISSUED 2024-01-09

SHEET 1 of 1