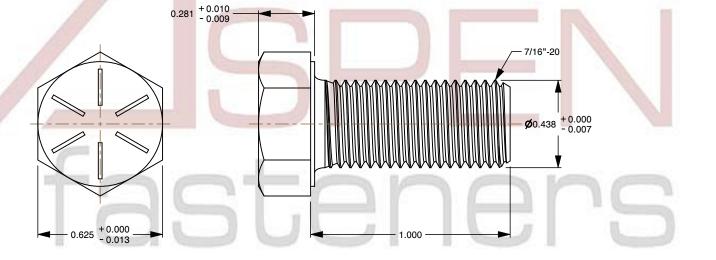

## Notes :

- 1. Category: Cap Screws
- 2. System of Measurement: Inch
- 3. Head Style: Hex Head
- 4. Head Style Detail: Washer Face
- 5. Head Markings: Six radial lines 60 degrees apart and manufacturer ID
- 6. Drive Style: External Hex Drive
- 7. Pitch: UNF Fine Thread
- 8. Thread Direction: Right-Hand Thread
- 9. Point: Chamfered Point
- 10. Material: Steel
- 11. Material Grade: Grade 8
- 12. Coating: Zinc Plated
- 13. Coating Color: Yellow
- 14. Origin: Made in U.S.A.
- 15. Standards and Specifications: ASME B18.2.1 and SAE J429

| PRODUCT NAME<br>7/16"-20 X 1" Hex Head Cap Screws Bolts,<br>UNF Fine Thread, Grade 8 Steel, Yellow Zinc,<br>Made in U.S.A. | UNIT<br>INCHES       |
|----------------------------------------------------------------------------------------------------------------------------|----------------------|
|                                                                                                                            | ISSUED<br>2024-01-09 |
| PART NUMBER: BO022-71620X1                                                                                                 | SHEET 1 of 1         |