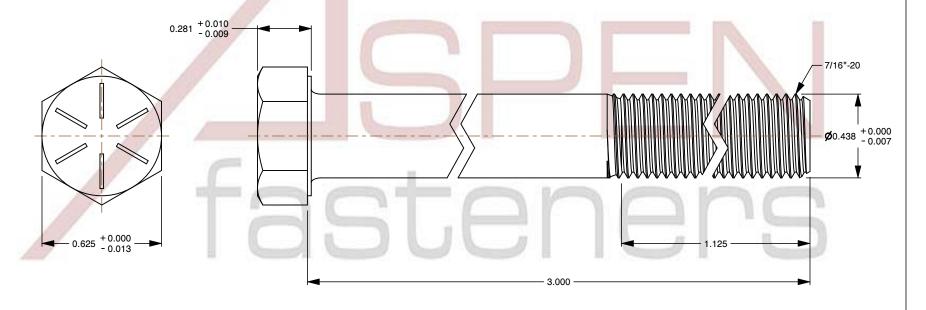

1. Category: Cap Screws

2. System of Measurement: Inch

3. Head Style: Hex Head

4. Head Style Detail: Washer Face

5. Head Markings: Six radial lines 60 degrees apart and manufacturer ID

6. Drive Style: External Hex Drive

7. Pitch: UNF Fine Thread

8. Thread Direction: Right-Hand Thread

9. Point: Chamfered Point

10. Material: Steel

11. Material Grade: Grade 8

12. Coating: Zinc Plated

13. Coating Color: Yellow

14. Origin: Made in U.S.A.

15. Standards and Specifications: ASME B18.2.1 and SAE J429

This file and any associated information and specifications are provided for reference and evaluation purposes only and is subject to change without notice. Aspen Fasteners Inc. makes

SCALE 1.992

PRODUCT NAME
7/16"-20 X 3" Hex Head Cap Screws Bolts,
UNF Fine Thread, Grade 8 Steel, Yellow Zinc,
Made in U.S.A.

PART NUMBER: BO022-71620X3

UNIT INCHES

ISSUED 2024-01-09

SHEET 1 of 1