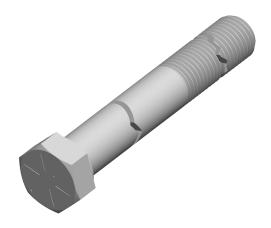

1. Category: Cap Screws

2. System of Measurement: Inch

3. Head Style: Hex Head

4. Head Style Detail: Washer Face

5. Head Markings: Six radial lines 60 degrees apart and manufacturer ID

6. Drive Style: External Hex Drive

7. Pitch: UNF Fine Thread

8. Thread Direction: Right-Hand Thread

9. Point: Chamfered Point

10. Material: Steel

11. Material Grade: Grade 8

12. Coating: Zinc Plated

13. Coating Color: Yellow

14. Origin: Made in U.S.A.

15. Standards and Specifications: ASME B18.2.1 and SAE J429

This file and any associated information and specifications are provided for reference and evaluation purposes only and is subject to change without notice. Aspen Fasteners Inc. makes

SCALE 1.992

PRODUCT NAME
7/16"-20 X 3" Hex Head Cap Screws Bolts,
UNF Fine Thread, Grade 8 Steel, Yellow Zinc,
Made in U.S.A.

PART NUMBER: BO022-71620X3

UNIT INCHES

ISSUED 2024-01-09

SHEET 1 of 1