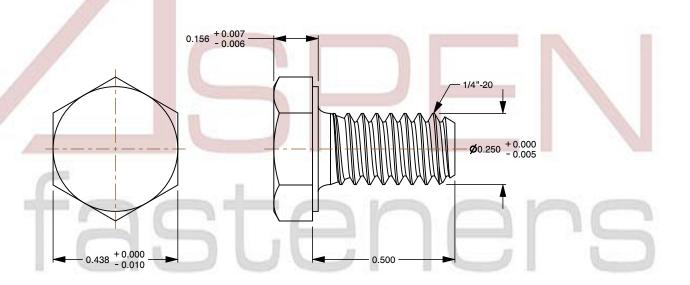

## Notes:

1. Category: Cap Screws

2. System of Measurement: Inch

3. Head Style: Hex Head

4. Head Style Detail: Washer Face

5. Drive Style: External Hex Drive

6. Pitch: UNC Coarse Thread

7. Thread Direction: Right-Hand Thread

8. Point: Chamfered Point

9. Material: Steel

10. Material Grade: Grade 211. Coating: Uncoated

12. Standards and Specifications: ASME B18.2.1 and SAE J429

This file and any associated information and specifications are provided for reference and evaluation purposes only and is subject to change without notice. Aspen Fasteners Inc. makes

SCALE 2.966

PRODUCT NAME 1/4"-20 X 1/2" Hex Head Cap Screws Bolts, UNC Coarse Thread, Grade 2 Steel, Plain

PART NUMBER: BO050-1420X12

UNIT INCHES

ISSUED 2024-01-09

SHEET 1 of 1