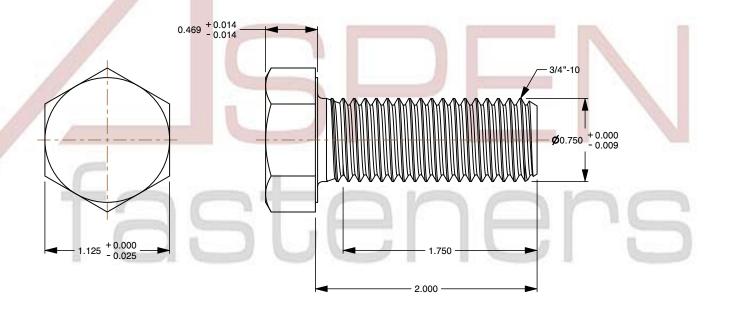

## Notes:

1. Category: Cap Screws

2. System of Measurement: Inch

3. Head Style: Hex Head

4. Head Style Detail: Washer Face

5. Drive Style: External Hex Drive

6. Pitch: UNC Coarse Thread

7. Thread Direction: Right-Hand Thread

8. Point: Chamfered Point

9. Material: Steel

10. Material Grade: Grade 211. Coating: Uncoated

12. Standards and Specifications: ASME B18.2.1 and SAE J429

This file and any associated information and specifications are provided for reference and evaluation purposes only and is subject to change without notice. Aspen Fasteners Inc. makes

SCALE 1.155

PRODUCT NAME 3/4"-10 X 2" Hex Head Cap Screws Bolts, UNC Coarse Thread, Grade 2 Steel, Plain

PART NUMBER: BO050-3410X2

UNIT INCHES

ISSUED 2024-01-09

SHEET 1 of 1