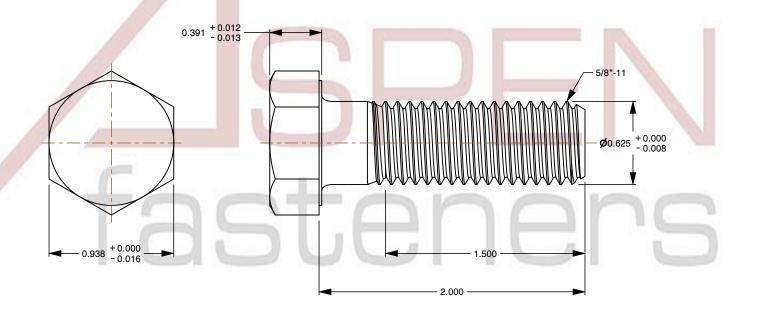

## Notes:

1. Category: Cap Screws

2. System of Measurement: Inch

3. Head Style: Hex Head

4. Head Style Detail: Washer Face

5. Drive Style: External Hex Drive

6. Pitch: UNC Coarse Thread

7. Thread Direction: Right-Hand Thread

8. Point: Chamfered Point

9. Material: Steel

10. Material Grade: Grade 211. Coating: Uncoated

12. Standards and Specifications: ASME B18.2.1 and SAE J429

This file and any associated information and specifications are provided for reference and evaluation purposes only and is subject to change without notice. Aspen Fasteners Inc. makes

SCALE 1.385

PRODUCT NAME 5/8"-11 X 2" Hex Head Cap Screws Bolts, UNC Coarse Thread, Grade 2 Steel, Plain

PART NUMBER: BO050-5811X2

UNIT INCHES

ISSUED 2024-01-09

SHEET 1 of 1