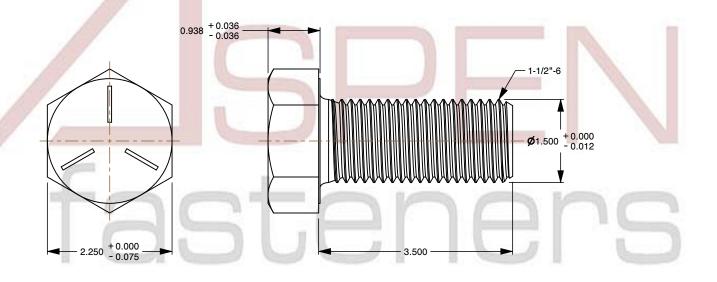

## Notes:

1. Category: Cap Screws

2. System of Measurement: Inch

3. Head Style: Hex Head

4. Head Style Detail: Washer Face

5. Head Markings: Three radial lines 120 degrees apart and manufacturer ID

6. Drive Style: External Hex Drive7. Pitch: UNC Coarse Thread

8. Thread Direction: Right-Hand Thread

9. Point: Chamfered Point

10. Material: Steel

11. Material Grade: Grade 512. Coating: Zinc Plated13. Coating Color: Clear

14. Standards and Specifications: ASME B18.2.1 and SAE J429

SCALE 0.577

PRODUCT NAME
1-1/2"-6 X 3-1/2" Hex Head Cap Screws Bolts,
UNC Coarse Thread, Grade 5 Steel, Zinc

PART NUMBER: BO051-1126X312

UNIT INCHES

ISSUED 2024-01-09

SHEET 1 of 1