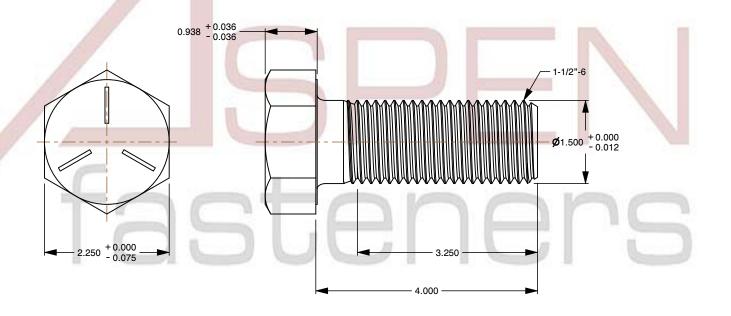

## Notes:

1. Category: Cap Screws

2. System of Measurement: Inch

3. Head Style: Hex Head

4. Head Style Detail: Washer Face

5. Head Markings: Three radial lines 120 degrees apart and manufacturer ID

6. Drive Style: External Hex Drive7. Pitch: UNC Coarse Thread

8. Thread Direction: Right-Hand Thread

9. Point: Chamfered Point

10. Material: Steel

11. Material Grade: Grade 512. Coating: Zinc Plated13. Coating Color: Clear

14. Standards and Specifications: ASME B18.2.1 and SAE J429

SCALE 0.577 PART NUMBER: BO051-1126X4

PRODUCT NAME

1-1/2"-6 X 4" Hex Head Cap Screws Bolts,

UNC Coarse Thread, Grade 5 Steel, Zinc

| UNIT   |  |
|--------|--|
| INCHES |  |

ISSUED 2024-01-09

SHEET 1 of 1