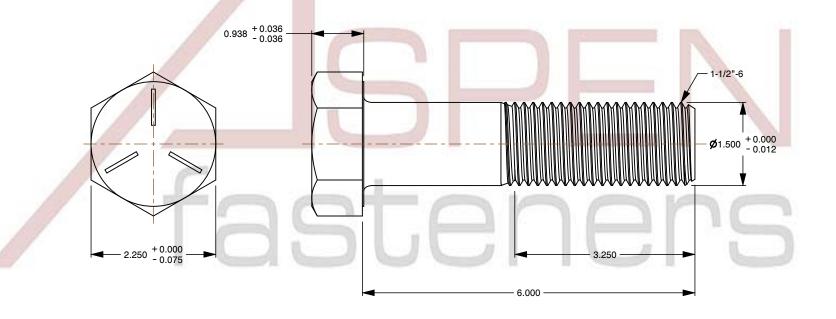

## Notes:

1. Category: Cap Screws

2. System of Measurement: Inch

3. Head Style: Hex Head

4. Head Style Detail: Washer Face

5. Head Markings: Three radial lines 120 degrees apart and manufacturer ID

6. Drive Style: External Hex Drive7. Pitch: UNC Coarse Thread

8. Thread Direction: Right-Hand Thread

9. Point: Chamfered Point

10. Material: Steel

11. Material Grade: Grade 512. Coating: Zinc Plated13. Coating Color: Clear

14. Standards and Specifications: ASME B18.2.1 and SAE J429

SCALE 0.577

PRODUCT NAME 1-1/2"-6 X 6" Hex Head Cap Screws Bolts, UNC Coarse Thread, Grade 5 Steel, Zinc

PART NUMBER: BO051-1126X6

UNIT INCHES

ISSUED 2024-01-09

SHEET 1 of 1