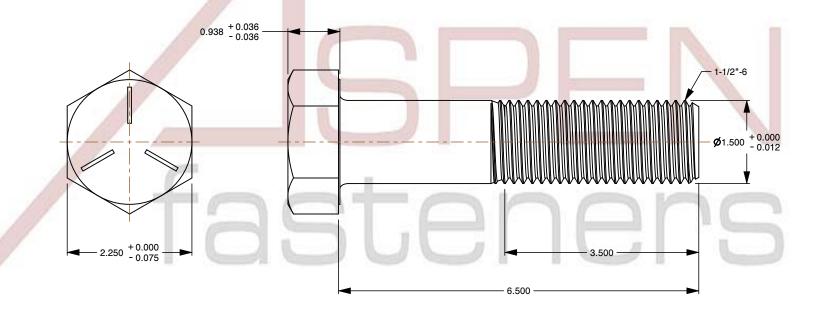

## Notes:

1. Category: Cap Screws

2. System of Measurement: Inch

3. Head Style: Hex Head

4. Head Style Detail: Washer Face

5. Head Markings: Three radial lines 120 degrees apart and manufacturer ID

6. Drive Style: External Hex Drive7. Pitch: UNC Coarse Thread

8. Thread Direction: Right-Hand Thread

9. Point: Chamfered Point

10. Material: Steel

11. Material Grade: Grade 512. Coating: Zinc Plated

13. Coating Color: Clear

14. Standards and Specifications: ASME B18.2.1 and SAE J429

SCALE 0.577

PRODUCT NAME
1-1/2"-6 X 6-1/2" Hex Head Cap Screws Bolts,
UNC Coarse Thread, Grade 5 Steel, Zinc

PART NUMBER: BO051-1126X612

UNIT INCHES

ISSUED 2024-01-09

SHEET 1 of 1