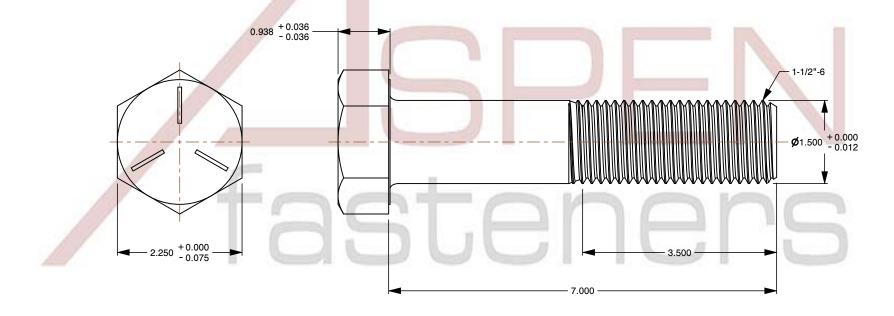

## Notes:

1. Category: Cap Screws

2. System of Measurement: Inch

3. Head Style: Hex Head

4. Head Style Detail: Washer Face

5. Head Markings: Three radial lines 120 degrees apart and manufacturer ID

6. Drive Style: External Hex Drive7. Pitch: UNC Coarse Thread

8. Thread Direction: Right-Hand Thread

9. Point: Chamfered Point

10. Material: Steel

11. Material Grade: Grade 512. Coating: Zinc Plated

13. Coating Color: Clear

14. Standards and Specifications: ASME B18.2.1 and SAE J429

SCALE 0.577

PRODUCT NAME 1-1/2"-6 X 7" Hex Head Cap Screws Bolts, UNC Coarse Thread, Grade 5 Steel, Zinc

PART NUMBER: BO051-1126X7

UNIT INCHES

ISSUED 2024-01-09

SHEET 1 of 1