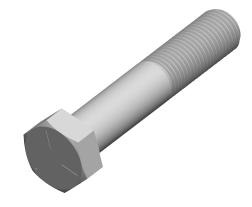

1. Category: Cap Screws

2. System of Measurement: Inch

3. Head Style: Hex Head

4. Head Style Detail: Washer Face

5. Head Markings: Three radial lines 120 degrees apart and manufacturer ID

6. Drive Style: External Hex Drive

7. Pitch: UNC Coarse Thread

8. Thread Direction: Right-Hand Thread

9. Point: Chamfered Point

10. Material: Steel

11. Material Grade: Grade 5

12. Coating: Zinc Plated

13. Coating Color: Clear

14. Standards and Specifications: ASME B18.2.1 and SAE J429

SCALE 0.577

PRODUCT NAME 1-1/2"-6 X 8" Hex Head Cap Screws Bolts, UNC Coarse Thread, Grade 5 Steel, Zinc

PART NUMBER: BO051-1126X8

UNIT INCHES

ISSUED 2024-01-09

SHEET 1 of 1