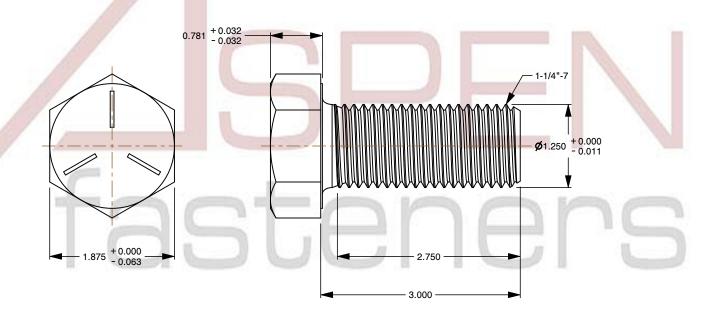

## Notes:

1. Category: Cap Screws

2. System of Measurement: Inch

3. Head Style: Hex Head

4. Head Style Detail: Washer Face

5. Head Markings: Three radial lines 120 degrees apart and manufacturer ID

6. Drive Style: External Hex Drive7. Pitch: UNC Coarse Thread

8. Thread Direction: Right-Hand Thread

9. Point: Chamfered Point

10. Material: Steel

11. Material Grade: Grade 512. Coating: Zinc Plated13. Coating Color: Clear

14. Standards and Specifications: ASME B18.2.1 and SAE J429

SCALE 0.693

| PRODUCT NAME                             |
|------------------------------------------|
| 1-1/4"-7 X 3" Hex Head Cap Screws Bolts, |
| UNC Coarse Thread, Grade 5 Steel, Zinc   |

PART NUMBER: BO051-1147X3