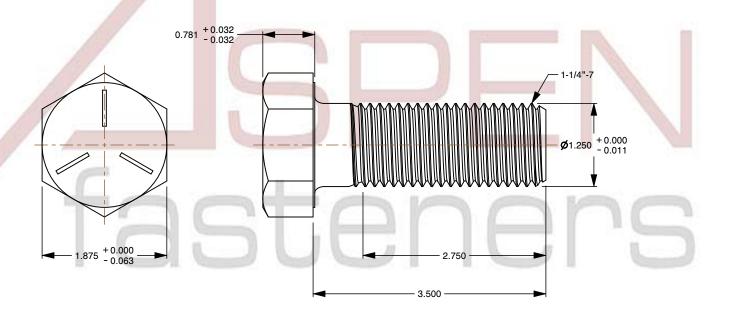

## Notes:

1. Category: Cap Screws

2. System of Measurement: Inch

3. Head Style: Hex Head

4. Head Style Detail: Washer Face

5. Head Markings: Three radial lines 120 degrees apart and manufacturer ID

6. Drive Style: External Hex Drive7. Pitch: UNC Coarse Thread

8. Thread Direction: Right-Hand Thread

9. Point: Chamfered Point

10. Material: Steel

11. Material Grade: Grade 512. Coating: Zinc Plated13. Coating Color: Clear

14. Standards and Specifications: ASME B18.2.1 and SAE J429

SCALE 0.693

PRODUCT NAME
1-1/4"-7 X 3-1/2" Hex Head Cap Screws Bolts,
UNC Coarse Thread, Grade 5 Steel, Zinc

PART NUMBER: BO051-1147X312

UNIT INCHES

ISSUED 2024-01-09

SHEET 1 of 1