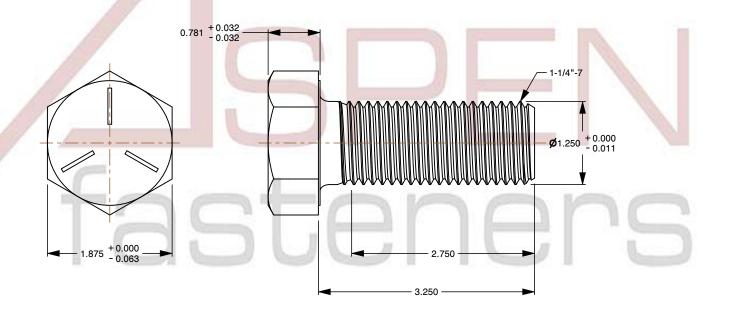

## Notes:

1. Category: Cap Screws

2. System of Measurement: Inch

3. Head Style: Hex Head

4. Head Style Detail: Washer Face

5. Head Markings: Three radial lines 120 degrees apart and manufacturer ID

6. Drive Style: External Hex Drive7. Pitch: UNC Coarse Thread

8. Thread Direction: Right-Hand Thread

9. Point: Chamfered Point

10. Material: Steel

11. Material Grade: Grade 512. Coating: Zinc Plated13. Coating Color: Clear

14. Standards and Specifications: ASME B18.2.1 and SAE J429

SCALE 0.693

PRODUCT NAME
1-1/4"-7 X 3-1/4" Hex Head Cap Screws Bolts,
UNC Coarse Thread, Grade 5 Steel, Zinc

PART NUMBER: BO051-1147X314

UNIT INCHES

ISSUED 2024-01-09

SHEET 1 of 1