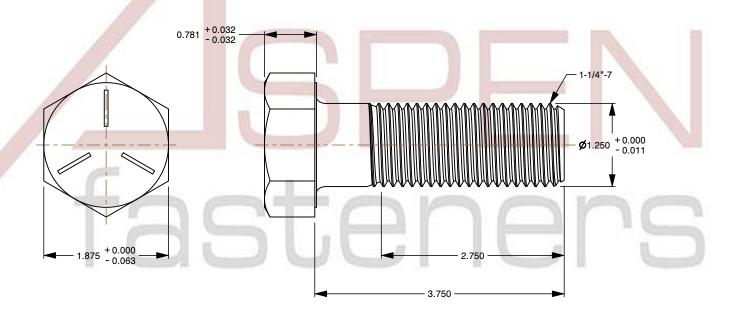

## Notes:

1. Category: Cap Screws

2. System of Measurement: Inch

3. Head Style: Hex Head

4. Head Style Detail: Washer Face

5. Head Markings: Three radial lines 120 degrees apart and manufacturer ID

6. Drive Style: External Hex Drive7. Pitch: UNC Coarse Thread

8. Thread Direction: Right-Hand Thread

9. Point: Chamfered Point

10. Material: Steel

11. Material Grade: Grade 512. Coating: Zinc Plated13. Coating Color: Clear

14. Standards and Specifications: ASME B18.2.1 and SAE J429

SCALE 0.693

PRODUCT NAME
1-1/4"-7 X 3-3/4" Hex Head Cap Screws Bolts,
UNC Coarse Thread, Grade 5 Steel, Zinc

PART NUMBER: BO051-1147X334

UNIT INCHES

ISSUED 2024-01-09

SHEET 1 of 1