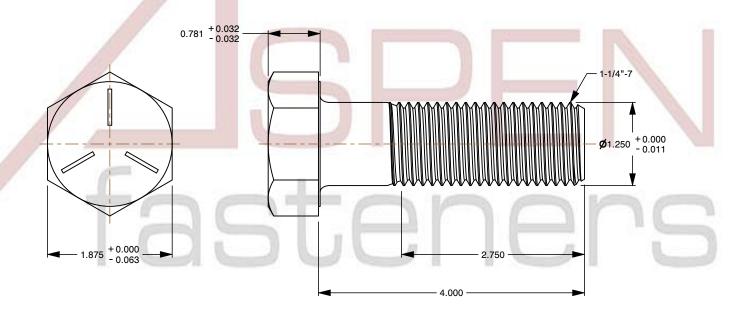

## Notes:

1. Category: Cap Screws

2. System of Measurement: Inch

3. Head Style: Hex Head

4. Head Style Detail: Washer Face

5. Head Markings: Three radial lines 120 degrees apart and manufacturer ID

6. Drive Style: External Hex Drive7. Pitch: UNC Coarse Thread

8. Thread Direction: Right-Hand Thread

9. Point: Chamfered Point

10. Material: Steel

11. Material Grade: Grade 512. Coating: Zinc Plated

13. Coating Color: Clear

14. Standards and Specifications: ASME B18.2.1 and SAE J429

SCALE 0.693

PRODUCT NAME 1-1/4"-7 X 4" Hex Head Cap Screws Bolts, UNC Coarse Thread, Grade 5 Steel, Zinc

PART NUMBER: BO051-1147X4

UNIT INCHES

ISSUED 2024-01-09

SHEET 1 of 1