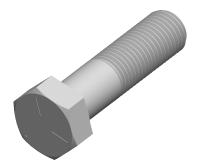

## Notes:

1. Category: Cap Screws

2. System of Measurement: Inch

3. Head Style: Hex Head

4. Head Style Detail: Washer Face

5. Head Markings: Three radial lines 120 degrees apart and manufacturer ID

6. Drive Style: External Hex Drive7. Pitch: UNC Coarse Thread

8. Thread Direction: Right-Hand Thread

9. Point: Chamfered Point

10. Material: Steel

11. Material Grade: Grade 512. Coating: Zinc Plated

13. Coating Color: Clear

14. Standards and Specifications: ASME B18.2.1 and SAE J429

SCALE 0.693

PRODUCT NAME
1-1/4"-7 X 4-3/4" Hex Head Cap Screws Bolts,
UNC Coarse Thread, Grade 5 Steel, Zinc

PART NUMBER: BO051-1147X434

UNIT INCHES

ISSUED 2024-01-09

SHEET 1 of 1