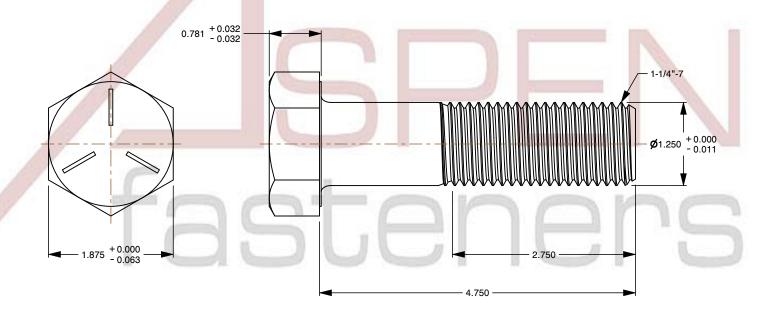

## Notes:

1. Category: Cap Screws

2. System of Measurement: Inch

3. Head Style: Hex Head

4. Head Style Detail: Washer Face

5. Head Markings: Three radial lines 120 degrees apart and manufacturer ID

6. Drive Style: External Hex Drive7. Pitch: UNC Coarse Thread

8. Thread Direction: Right-Hand Thread

9. Point: Chamfered Point

10. Material: Steel

11. Material Grade: Grade 512. Coating: Zinc Plated

13. Coating Color: Clear

14. Standards and Specifications: ASME B18.2.1 and SAE J429

SCALE 0.693

PRODUCT NAME
1-1/4"-7 X 4-3/4" Hex Head Cap Screws Bolts,
UNC Coarse Thread, Grade 5 Steel, Zinc

PART NUMBER: BO051-1147X434

UNIT INCHES

ISSUED 2024-01-09

SHEET 1 of 1