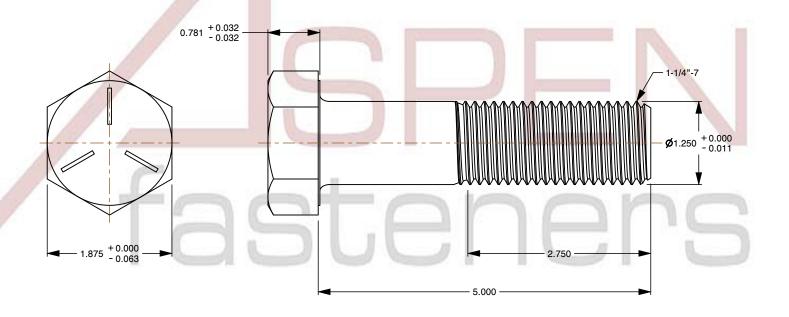

## Notes:

1. Category: Cap Screws

2. System of Measurement: Inch

3. Head Style: Hex Head

4. Head Style Detail: Washer Face

5. Head Markings: Three radial lines 120 degrees apart and manufacturer ID

6. Drive Style: External Hex Drive7. Pitch: UNC Coarse Thread

8. Thread Direction: Right-Hand Thread

9. Point: Chamfered Point

10. Material: Steel

11. Material Grade: Grade 512. Coating: Zinc Plated

13. Coating Color: Clear

14. Standards and Specifications: ASME B18.2.1 and SAE J429

SCALE 0.693

PRODUCT NAME 1-1/4"-7 X 5" Hex Head Cap Screws Bolts, UNC Coarse Thread, Grade 5 Steel, Zinc

PART NUMBER: BO051-1147X5

UNIT INCHES

ISSUED 2024-01-09

SHEET 1 of 1