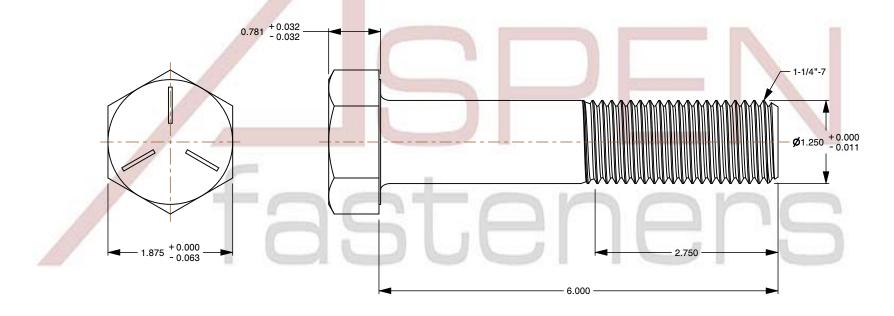

## Notes:

1. Category: Cap Screws

2. System of Measurement: Inch

3. Head Style: Hex Head

4. Head Style Detail: Washer Face

5. Head Markings: Three radial lines 120 degrees apart and manufacturer ID

6. Drive Style: External Hex Drive7. Pitch: UNC Coarse Thread

8. Thread Direction: Right-Hand Thread

9. Point: Chamfered Point

10. Material: Steel

11. Material Grade: Grade 512. Coating: Zinc Plated13. Coating Color: Clear

14. Standards and Specifications: ASME B18.2.1 and SAE J429

SCALE 0.693

PRODUCT NAME 1-1/4"-7 X 6" Hex Head Cap Screws Bolts, UNC Coarse Thread, Grade 5 Steel, Zinc

PART NUMBER: BO051-1147X6

UNIT INCHES

ISSUED 2024-01-09

SHEET 1 of 1