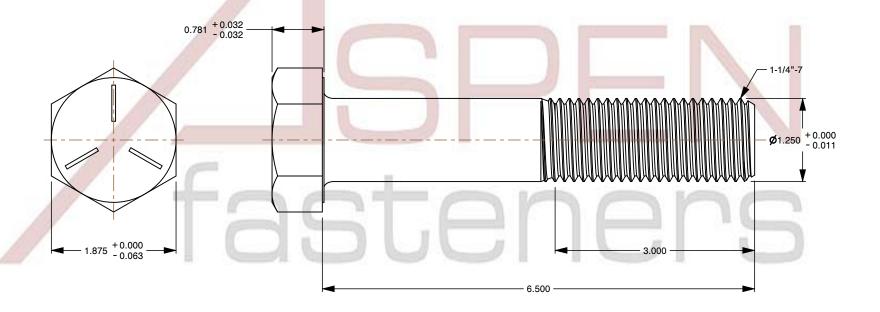

1. Category: Cap Screws

2. System of Measurement: Inch

3. Head Style: Hex Head

4. Head Style Detail: Washer Face

5. Head Markings: Three radial lines 120 degrees apart and manufacturer ID

6. Drive Style: External Hex Drive7. Pitch: UNC Coarse Thread

8. Thread Direction: Right-Hand Thread

9. Point: Chamfered Point

10. Material: Steel

11. Material Grade: Grade 5

12. Coating: Zinc Plated

13. Coating Color: Clear

14. Standards and Specifications: ASME B18.2.1 and SAE J429

SCALE 0.693

PRODUCT NAME
1-1/4"-7 X 6-1/2" Hex Head Cap Screws Bolts,
UNC Coarse Thread, Grade 5 Steel, Zinc

PART NUMBER: BO051-1147X612

UNIT INCHES

ISSUED 2024-01-09

SHEET 1 of 1