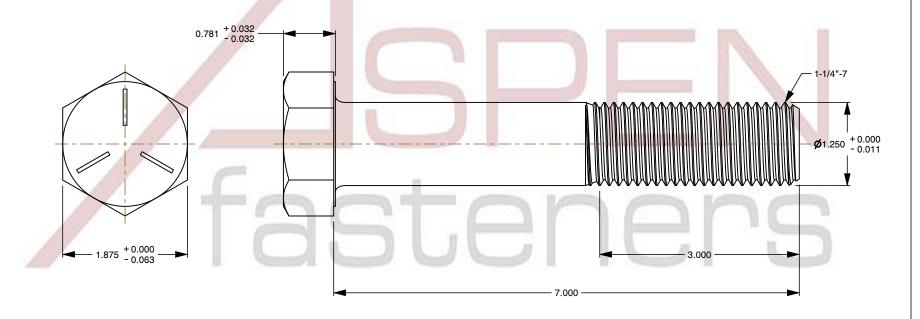

1. Category: Cap Screws

2. System of Measurement: Inch

3. Head Style: Hex Head

4. Head Style Detail: Washer Face

5. Head Markings: Three radial lines 120 degrees apart and manufacturer ID

6. Drive Style: External Hex Drive

7. Pitch: UNC Coarse Thread

8. Thread Direction: Right-Hand Thread

9. Point: Chamfered Point

10. Material: Steel

11. Material Grade: Grade 5

12. Coating: Zinc Plated

13. Coating Color: Clear

14. Standards and Specifications: ASME B18.2.1 and SAE J429

SCALE 0.693

PRODUCT NAME 1-1/4"-7 X 7" Hex Head Cap Screws Bolts, UNC Coarse Thread, Grade 5 Steel, Zinc

PART NUMBER: BO051-1147X7

UNIT INCHES

ISSUED 2024-01-09

SHEET 1 of 1