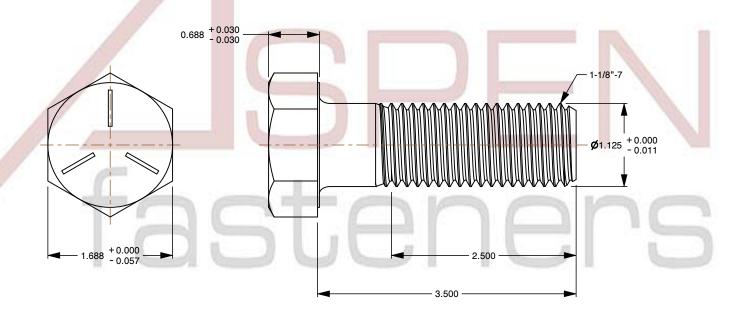

## Notes:

1. Category: Cap Screws

2. System of Measurement: Inch

3. Head Style: Hex Head

4. Head Style Detail: Washer Face

5. Head Markings: Three radial lines 120 degrees apart and manufacturer ID

6. Drive Style: External Hex Drive7. Pitch: UNC Coarse Thread

8. Thread Direction: Right-Hand Thread

9. Point: Chamfered Point

10. Material: Steel

11. Material Grade: Grade 512. Coating: Zinc Plated13. Coating Color: Clear

14. Standards and Specifications: ASME B18.2.1 and SAE J429

SCALE 0.770

PRODUCT NAME
1-1/8"-7 X 3-1/2" Hex Head Cap Screws Bolts,
UNC Coarse Thread, Grade 5 Steel, Zinc

PART NUMBER: BO051-1187X312

UNIT INCHES

ISSUED 2024-01-09

SHEET 1 of 1