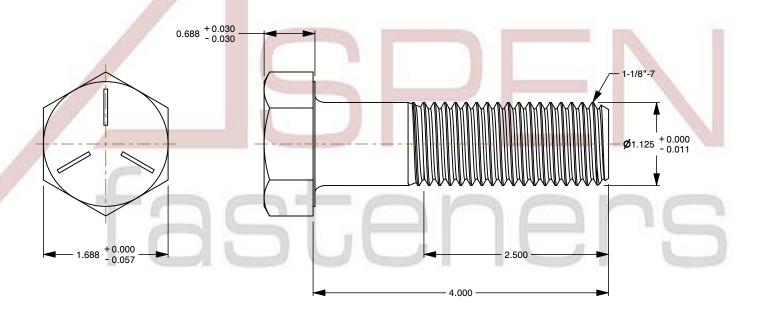

## Notes:

1. Category: Cap Screws

2. System of Measurement: Inch

3. Head Style: Hex Head

4. Head Style Detail: Washer Face

5. Head Markings: Three radial lines 120 degrees apart and manufacturer ID

6. Drive Style: External Hex Drive7. Pitch: UNC Coarse Thread

8. Thread Direction: Right-Hand Thread

9. Point: Chamfered Point

10. Material: Steel

11. Material Grade: Grade 512. Coating: Zinc Plated

13. Coating Color: Clear

14. Standards and Specifications: ASME B18.2.1 and SAE J429

SCALE 0.770

PRODUCT NAME 1-1/8"-7 X 4" Hex Head Cap Screws Bolts, UNC Coarse Thread, Grade 5 Steel, Zinc

PART NUMBER: BO051-1187X4

UNIT INCHES

ISSUED 2024-01-09

SHEET 1 of 1