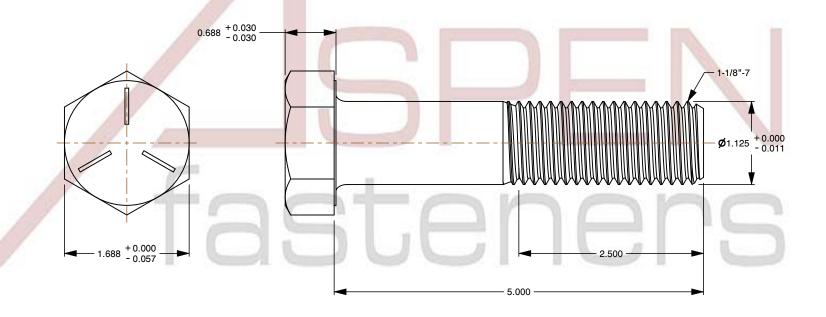

## Notes:

1. Category: Cap Screws

2. System of Measurement: Inch

3. Head Style: Hex Head

4. Head Style Detail: Washer Face

5. Head Markings: Three radial lines 120 degrees apart and manufacturer ID

6. Drive Style: External Hex Drive7. Pitch: UNC Coarse Thread

8. Thread Direction: Right-Hand Thread

9. Point: Chamfered Point

10. Material: Steel

11. Material Grade: Grade 512. Coating: Zinc Plated

13. Coating Color: Clear

14. Standards and Specifications: ASME B18.2.1 and SAE J429

SCALE 0.770

PRODUCT NAME 1-1/8"-7 X 5" Hex Head Cap Screws Bolts, UNC Coarse Thread, Grade 5 Steel, Zinc

PART NUMBER: BO051-1187X5

UNIT INCHES

ISSUED 2024-01-09

SHEET 1 of 1