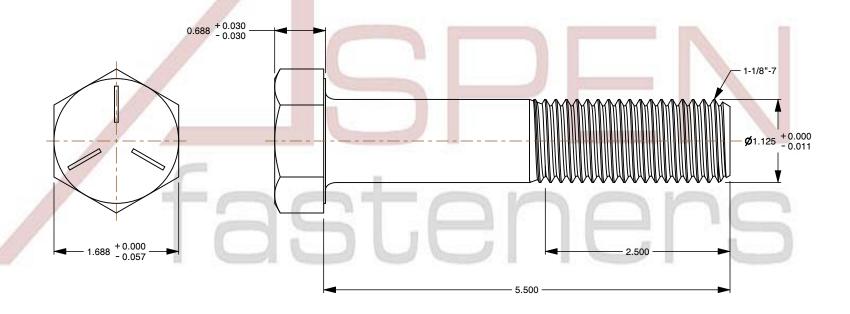

## Notes:

1. Category: Cap Screws

2. System of Measurement: Inch

3. Head Style: Hex Head

4. Head Style Detail: Washer Face

5. Head Markings: Three radial lines 120 degrees apart and manufacturer ID

6. Drive Style: External Hex Drive7. Pitch: UNC Coarse Thread

8. Thread Direction: Right-Hand Thread

9. Point: Chamfered Point

10. Material: Steel

11. Material Grade: Grade 5

12. Coating: Zinc Plated

13. Coating Color: Clear

14. Standards and Specifications: ASME B18.2.1 and SAE J429

SCALE 0.770

PRODUCT NAME
1-1/8"-7 X 5-1/2" Hex Head Cap Screws Bolts,
UNC Coarse Thread, Grade 5 Steel, Zinc

PART NUMBER: BO051-1187X512

UNIT INCHES

ISSUED 2024-01-09

SHEET 1 of 1