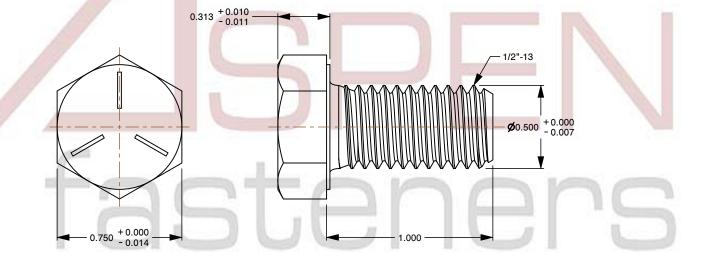

- 1. Category: Cap Screws
- 2. System of Measurement: Inch
- 3. Head Style: Hex Head
- 4. Head Style Detail: Washer Face
- 5. Head Markings: Three radial lines 120 degrees apart and manufacturer ID
- 6. Drive Style: External Hex Drive
- 7. Pitch: UNC Coarse Thread
- 8. Thread Direction: Right-Hand Thread
- 9. Point: Chamfered Point
- 10. Material: Steel
- 11. Material Grade: Grade 5
- 12. Coating: Zinc Plated
- 13. Coating Color: Clear
- 14. Standards and Specifications: ASME B18.2.1 and SAE J429

| PRODUCT NAME<br>1/2"-13 X 1" Hex Head Cap Screws Bolts,<br>UNC Coarse Thread, Grade 5 Steel, Zinc | UNIT<br>INCHES       |
|---------------------------------------------------------------------------------------------------|----------------------|
|                                                                                                   | ISSUED<br>2024-01-09 |
| PART NUMBER: BO051-1213X1                                                                         | SHEET 1 of 1         |