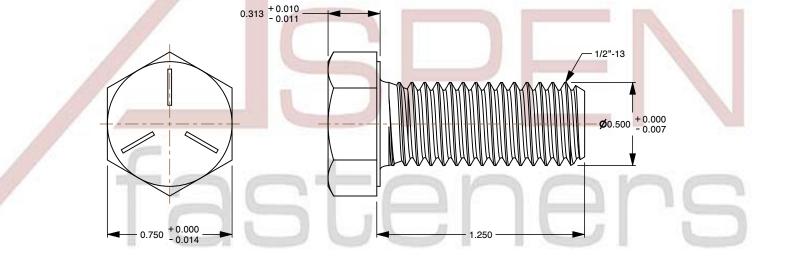

- 1. Category: Cap Screws
- 2. System of Measurement: Inch
- 3. Head Style: Hex Head
- 4. Head Style Detail: Washer Face
- 5. Head Markings: Three radial lines 120 degrees apart and manufacturer ID
- 6. Drive Style: External Hex Drive
- 7. Pitch: UNC Coarse Thread
- 8. Thread Direction: Right-Hand Thread
- 9. Point: Chamfered Point
- 10. Material: Steel
- 11. Material Grade: Grade 5
- 12. Coating: Zinc Plated
- 13. Coating Color: Clear
- 14. Standards and Specifications: ASME B18.2.1 and SAE J429