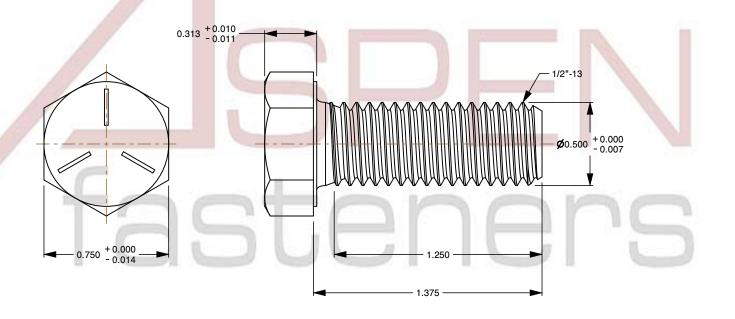

## Notes:

1. Category: Cap Screws

2. System of Measurement: Inch

3. Head Style: Hex Head

4. Head Style Detail: Washer Face

5. Head Markings: Three radial lines 120 degrees apart and manufacturer ID

6. Drive Style: External Hex Drive7. Pitch: UNC Coarse Thread

8. Thread Direction: Right-Hand Thread

9. Point: Chamfered Point

10. Material: Steel

11. Material Grade: Grade 512. Coating: Zinc Plated13. Coating Color: Clear

14. Standards and Specifications: ASME B18.2.1 and SAE J429

SCALE 1.732

PRODUCT NAME
1/2"-13 X 1-3/8" Hex Head Cap Screws Bolts,
UNC Coarse Thread, Grade 5 Steel, Zinc

PART NUMBER: BO051-1213X138

UNIT INCHES

ISSUED 2024-01-09

SHEET 1 of 1