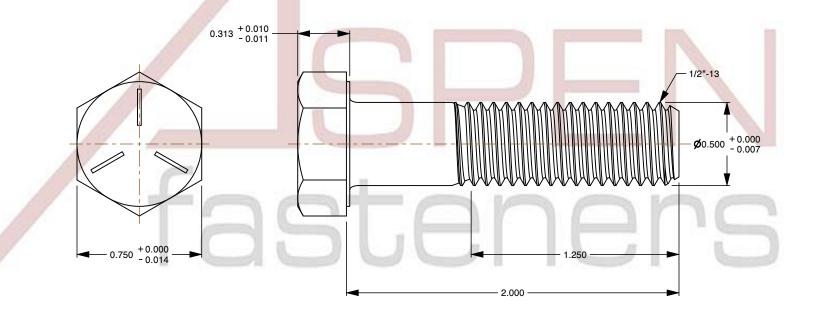

## Notes:

1. Category: Cap Screws

2. System of Measurement: Inch

3. Head Style: Hex Head

4. Head Style Detail: Washer Face

5. Head Markings: Three radial lines 120 degrees apart and manufacturer ID

6. Drive Style: External Hex Drive7. Pitch: UNC Coarse Thread

8. Thread Direction: Right-Hand Thread

9. Point: Chamfered Point

10. Material: Steel

11. Material Grade: Grade 512. Coating: Zinc Plated13. Coating Color: Clear

14. Standards and Specifications: ASME B18.2.1 and SAE J429

SCALE 1.732

PRODUCT NAME 1/2"-13 X 2" Hex Head Cap Screws Bolts, UNC Coarse Thread, Grade 5 Steel, Zinc

PART NUMBER: BO051-1213X2

UNIT INCHES

ISSUED 2024-01-09

SHEET 1 of 1