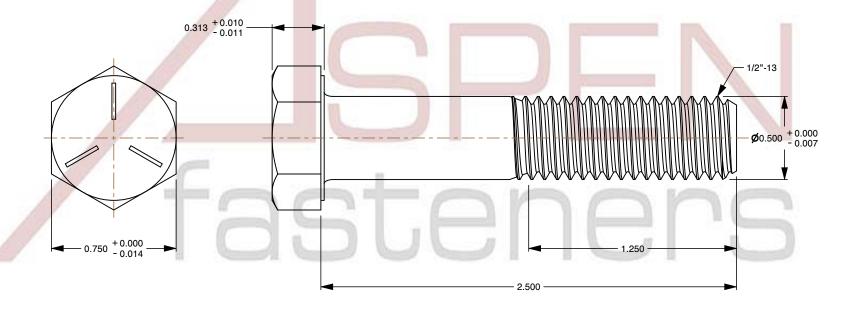

## Notes:

1. Category: Cap Screws

2. System of Measurement: Inch

3. Head Style: Hex Head

4. Head Style Detail: Washer Face

5. Head Markings: Three radial lines 120 degrees apart and manufacturer ID

6. Drive Style: External Hex Drive7. Pitch: UNC Coarse Thread

8. Thread Direction: Right-Hand Thread

9. Point: Chamfered Point

10. Material: Steel

11. Material Grade: Grade 5

12. Coating: Zinc Plated

13. Coating Color: Clear

14. Standards and Specifications: ASME B18.2.1 and SAE J429

SCALE 1.732

PRODUCT NAME
1/2"-13 X 2-1/2" Hex Head Cap Screws Bolts,
UNC Coarse Thread, Grade 5 Steel, Zinc

PART NUMBER: BO051-1213X212

UNIT INCHES

ISSUED 2024-01-09

SHEET 1 of 1