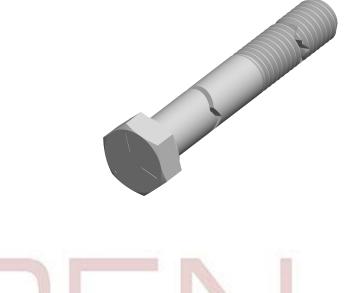

1. Category: Cap Screws

2. System of Measurement: Inch

3. Head Style: Hex Head

4. Head Style Detail: Washer Face

5. Head Markings: Three radial lines 120 degrees apart and manufacturer ID

6. Drive Style: External Hex Drive 7. Pitch: UNC Coarse Thread

8. Thread Direction: Right-Hand Thread

9. Point: Chamfered Point

10. Material: Steel

11. Material Grade: Grade 5

13. Coating Color: Clear

14. Standards and Specifications: ASME B18.2.1 and SAE J429

This file and any associated information and specifications are provided for reference and evaluation purposes only and is subject to change without notice. Aspen Fasteners Inc. makes

SCALE 1.731

PRODUCT NAME 1/2"-13 X 3" Hex Head Cap Screws Bolts, UNC Coarse Thread, Grade 5 Steel, Zinc

PART NUMBER: BO051-1213X3

UNIT INCHES

**ISSUED** 2024-01-09

SHEET 1 of 1