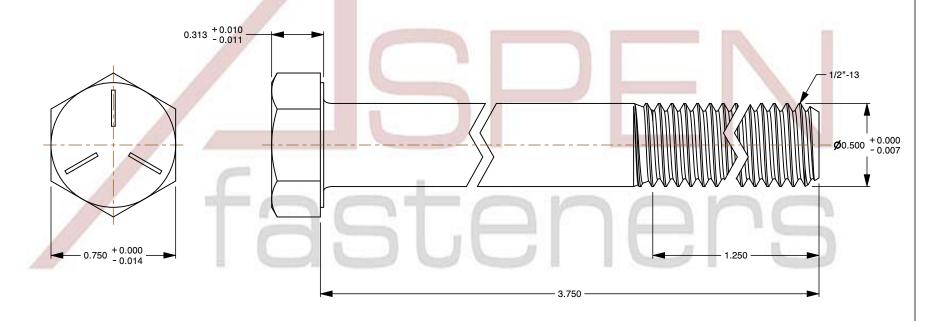

1. Category: Cap Screws

2. System of Measurement: Inch

3. Head Style: Hex Head

4. Head Style Detail: Washer Face

5. Head Markings: Three radial lines 120 degrees apart and manufacturer ID

6. Drive Style: External Hex Drive7. Pitch: UNC Coarse Thread

8. Thread Direction: Right-Hand Thread

9. Point: Chamfered Point

10. Material: Steel

11. Material Grade: Grade 512. Coating: Zinc Plated

13. Coating Color: Clear

14. Standards and Specifications: ASME B18.2.1 and SAE J429

SCALE 1.731

PRODUCT NAME
1/2"-13 X 3-3/4" Hex Head Cap Screws Bolts,
UNC Coarse Thread, Grade 5 Steel, Zinc

PART NUMBER: BO051-1213X334

UNIT INCHES

ISSUED 2024-01-09

SHEET 1 of 1