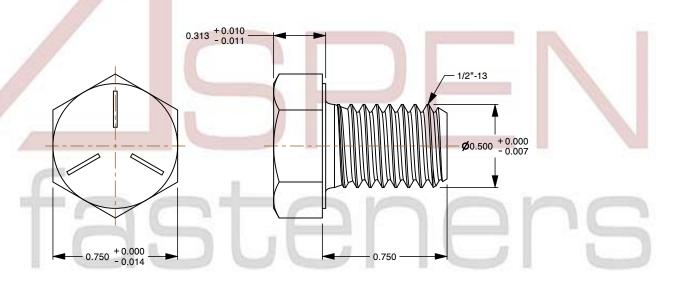

## Notes:

1. Category: Cap Screws

2. System of Measurement: Inch

3. Head Style: Hex Head

4. Head Style Detail: Washer Face

5. Head Markings: Three radial lines 120 degrees apart and manufacturer ID

6. Drive Style: External Hex Drive7. Pitch: UNC Coarse Thread

8. Thread Direction: Right-Hand Thread

9. Point: Chamfered Point

10. Material: Steel

11. Material Grade: Grade 512. Coating: Zinc Plated13. Coating Color: Clear

14. Standards and Specifications: ASME B18.2.1 and SAE J429

SCALE 1.732

PRODUCT NAME 1/2"-13 X 3/4" Hex Head Cap Screws Bolts, UNC Coarse Thread, Grade 5 Steel, Zinc

PART NUMBER: BO051-1213X34

UNIT INCHES

ISSUED 2024-01-09

SHEET 1 of 1