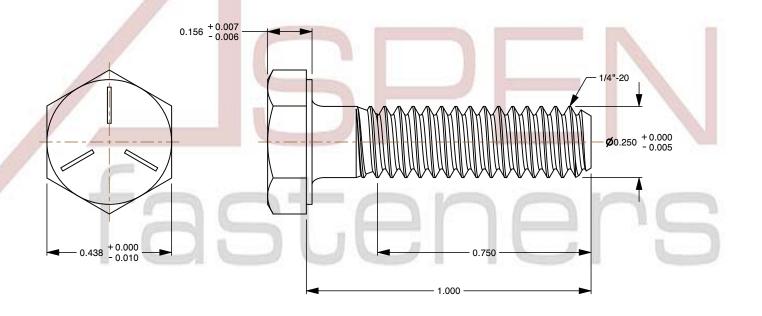

## Notes:

1. Category: Cap Screws

2. System of Measurement: Inch

3. Head Style: Hex Head

4. Head Style Detail: Washer Face

5. Head Markings: Three radial lines 120 degrees apart and manufacturer ID

6. Drive Style: External Hex Drive

7. Pitch: UNC Coarse Thread

8. Thread Direction: Right-Hand Thread

9. Point: Chamfered Point

10. Material: Steel

11. Material Grade: Grade 5

12. Coating: Zinc Plated

13. Coating Color: Clear

14. Standards and Specifications: ASME B18.2.1 and SAE J429

SCALE 2.966

PRODUCT NAME 1/4"-20 X 1" Hex Head Cap Screws Bolts, UNC Coarse Thread, Grade 5 Steel, Zinc

PART NUMBER: BO051-1420X1

UNIT INCHES

ISSUED 2024-01-09

SHEET 1 of 1