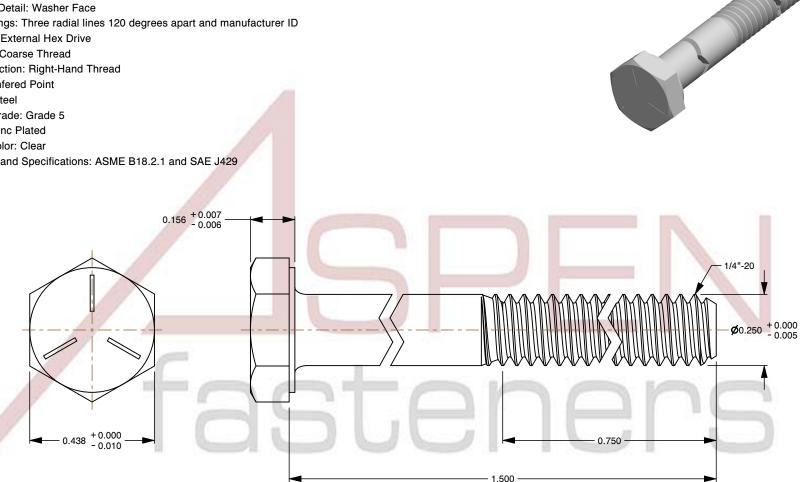

1. Category: Cap Screws

2. System of Measurement: Inch

3. Head Style: Hex Head

4. Head Style Detail: Washer Face

5. Head Markings: Three radial lines 120 degrees apart and manufacturer ID

6. Drive Style: External Hex Drive

7. Pitch: UNC Coarse Thread

8. Thread Direction: Right-Hand Thread

9. Point: Chamfered Point

10. Material: Steel

11. Material Grade: Grade 5

12. Coating: Zinc Plated

13. Coating Color: Clear

14. Standards and Specifications: ASME B18.2.1 and SAE J429

PRODUCT NAME 1/4"-20 X 1-1/2" Hex Head Cap Screws Bolts, UNC Coarse Thread, Grade 5 Steel, Zinc

PART NUMBER: BO051-1420X112 SCALE 2.966

UNIT INCHES

**ISSUED** 2024-01-09

SHEET 1 of 1