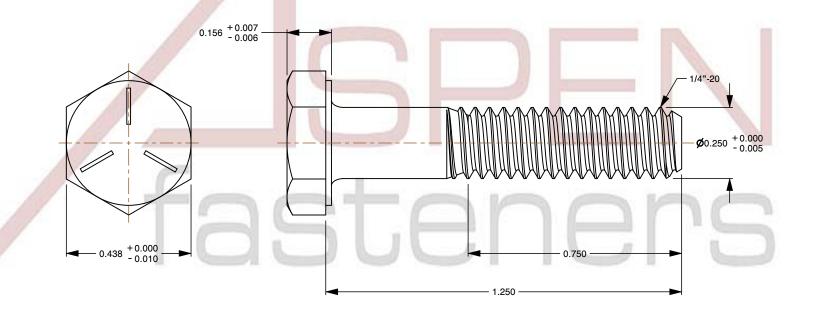

## Notes:

1. Category: Cap Screws

2. System of Measurement: Inch

3. Head Style: Hex Head

4. Head Style Detail: Washer Face

5. Head Markings: Three radial lines 120 degrees apart and manufacturer ID

6. Drive Style: External Hex Drive7. Pitch: UNC Coarse Thread

8. Thread Direction: Right-Hand Thread

9. Point: Chamfered Point

10. Material: Steel

11. Material Grade: Grade 512. Coating: Zinc Plated

13. Coating Color: Clear

14. Standards and Specifications: ASME B18.2.1 and SAE J429

SCALE 2.966

PRODUCT NAME
1/4"-20 X 1-1/4" Hex Head Cap Screws Bolts,
UNC Coarse Thread, Grade 5 Steel, Zinc

PART NUMBER: BO051-1420X114

UNIT INCHES

ISSUED 2024-01-09

SHEET 1 of 1