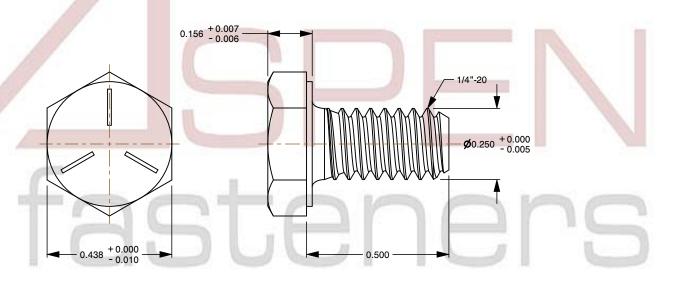

## Notes:

1. Category: Cap Screws

2. System of Measurement: Inch

3. Head Style: Hex Head

4. Head Style Detail: Washer Face

5. Head Markings: Three radial lines 120 degrees apart and manufacturer ID

6. Drive Style: External Hex Drive

7. Pitch: UNC Coarse Thread

8. Thread Direction: Right-Hand Thread

9. Point: Chamfered Point

10. Material: Steel

11. Material Grade: Grade 512. Coating: Zinc Plated

13. Coating Color: Clear

14. Standards and Specifications: ASME B18.2.1 and SAE J429

SCALE 2.966

PRODUCT NAME 1/4"-20 X 1/2" Hex Head Cap Screws Bolts, UNC Coarse Thread, Grade 5 Steel, Zinc

PART NUMBER: BO051-1420X12

UNIT INCHES

ISSUED 2024-01-09

SHEET 1 of 1